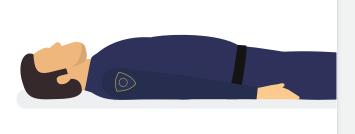

# HERØ LINK<sup>®</sup>

2

3

## **TRAINING BRIEF**

### MEDICAL EMERGENCY

Perform your inital assessment on the downed hero.



#### **CHECK FOR HERO LINK**

Check the hero for a Hero Link wristband. The wristband will ALWAYS say "Hero Link" on it.



#### **'TAP' HERO LINK**

#### Make sure your screen is unlocked.

'Tap' your NFC-enabled smartphone to the Hero Link band logo.

**iPhone:** firmly 'tap' the back top-middle of the phone to the Hero Link logo.

Android: firmly 'tap' the back-middle of the phone to the Hero Link logo.



**FOR ORDERS 1-10 BANDS:** Sherolink.us

FOR BULK ORDERS 11+ BANDS: ☐ sales@herolink.us



( 911



scan me for more info and other resources