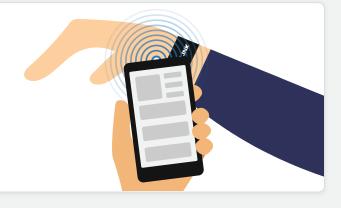

#### **'TAP' HERO LINK**

#### Make sure your screen is unlocked.

'Tap' your NFC-enabled smartphone to the Hero Link band logo.

**iPhone:** firmly 'tap' the back top-middle of the phone to the Hero Link logo.

Android: firmly 'tap' the back-middle of the phone to the Hero Link logo.