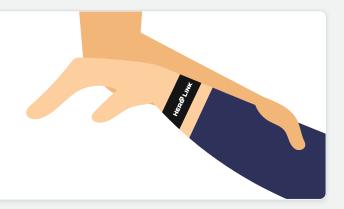

#### **CHECK FOR HERO LINK**

Check the hero for a Hero Link wristband. The wristband will ALWAYS say "Hero Link" on it.

#### **'TAP' HERO LINK**